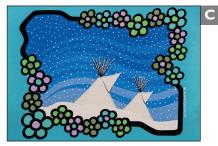

Christmas Spirit by Ernie Scoles

Pest Hill by Patricia Katz

Frosty's Christmas by Glen Scrimshaw

Welcoming Winter by Kevin Pee-ace

Winter Morning by Kimberley Schmiedge

- I May the peace and joy of the season be with you throughout the coming year.
- 2 Warmest thoughts and best wishes for a wonderful Christmas and a Happy New Year.
- **3** Our entire organization brings you this holiday greeting! All the best in the New Year.
- 4 May peace, joy and happiness be yours during this holiday season and may the Creator bless you throughout the New Year!
- **5** Greetings of the season and best wishes for a Happy New Year!
- 6 Warm wishes for a wonderful holiday season.
- 7 Wishing you a joyous holiday season and a New Year filled with peace and happiness.
- **8** Wishing you good health, happiness and prosperity throughout the coming year.
- **9** May God bless you this holiday season.