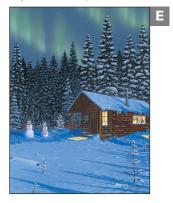

Christmas Spirit by Ernie Scoles

Pest Hill by Patricia Katz

Frosty's Christmas by Glen Scrimshaw

Welcoming Winter by Kevin Pee-ace

Winter Morning by Kimberley Schmiedge

- I May the peace and joy of the season be with you throughout the coming year.
- 2 Warmest thoughts and best wishes for a wonderful Christmas and a Happy New Year.
- **3** Our entire organization brings you this holiday greeting! All the best in the New Year.
- 4 May peace, joy and happiness be yours during this holiday season and may the Creator bless you throughout the New Year!
- **5** Greetings of the season and best wishes for a Happy New Year!
- 6 Warm wishes for a wonderful holiday season.
- 7 Wishing you a joyous holiday season and a New Year filled with peace and happiness.
- **8** Wishing you good health, happiness and prosperity throughout the coming year.
- **9** May God bless you this holiday season.